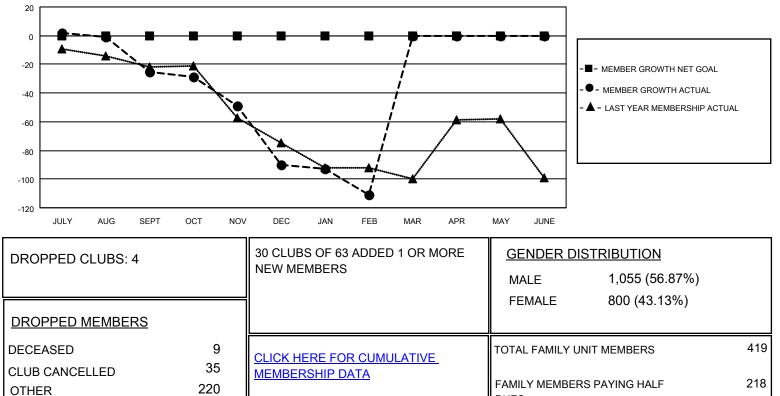

## GAT MONTHLY MEMBERSHIP PROGRESS REPORT

**Multiple District 49** 

Results as of: 2/28/2021

LOCATION: ALASKA

| Clubs                 |               |           |               | Members               |                         |                         |                                                    |
|-----------------------|---------------|-----------|---------------|-----------------------|-------------------------|-------------------------|----------------------------------------------------|
| RESULTS FOR 2020-2021 |               |           |               | RESULTS FOR 2020-2021 |                         |                         |                                                    |
| QUARTER               | NEW CLUB GOAL | NEW CLUBS | DROPPED CLUBS | QUARTER MEM           | MBER GROWTH NET<br>GOAL | MEMBER GROWTH<br>ACTUAL | DROPPED<br>MEMBERS ACTUAL<br>(including transfers) |
| JULY/AUG/SEPT         | 0             | 0         | 0             | JULY/AUG/SEPT         | 0                       | 37                      | 59                                                 |
| OCT/NOV/DEC           | 0             | 0         | 1             | OCT/NOV/DEC           | 0                       | 68                      | 130                                                |
| JAN/FEB/MAR           | 0             | 0         | 3             | JAN/FEB/MAR           | 0                       | 58                      | 75                                                 |
| APR/MAY/JUNE          | 0             | 0         | 0             | APR/MAY/JUNE          | 0                       | 0                       | 0                                                  |